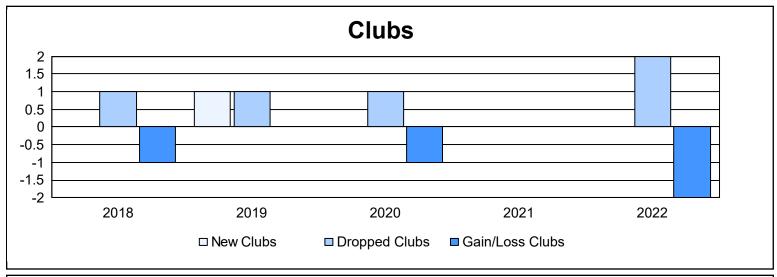

District 332 D As of June 2022 Cumulative

| Year      | New<br>Clubs | Dropped<br>Clubs | Gain/<br>Loss<br>Clubs | New<br>Members | Charter<br>Members | Reinstate<br>Members | Transfer<br>Members | Total<br>Member<br>Added | Total<br>Members<br>Dropped | Gain/<br>Loss<br>Members |
|-----------|--------------|------------------|------------------------|----------------|--------------------|----------------------|---------------------|--------------------------|-----------------------------|--------------------------|
| 2017-2018 | 0            | 1                | -1                     | 201            | 0                  | 7                    | 0                   | 208                      | 177                         | 31                       |
| 2018-2019 | 1            | 1                | 0                      | 166            | 21                 | 3                    | 0                   | 190                      | 261                         | -71                      |
| 2019-2020 | 0            | 1                | -1                     | 170            | 0                  | 4                    | 6                   | 180                      | 251                         | -71                      |
| 2020-2021 | 0            | 0                | 0                      | 94             | 1                  | 3                    | 5                   | 103                      | 204                         | -101                     |
| 2021-2022 | 0            | 2                | -2                     | 98             | 0                  | 4                    | 0                   | 102                      | 219                         | -117                     |
| Average   | 0            | 1                | -1                     | 146            | 4                  | 4                    | 2                   | 157                      | 222                         | -66                      |